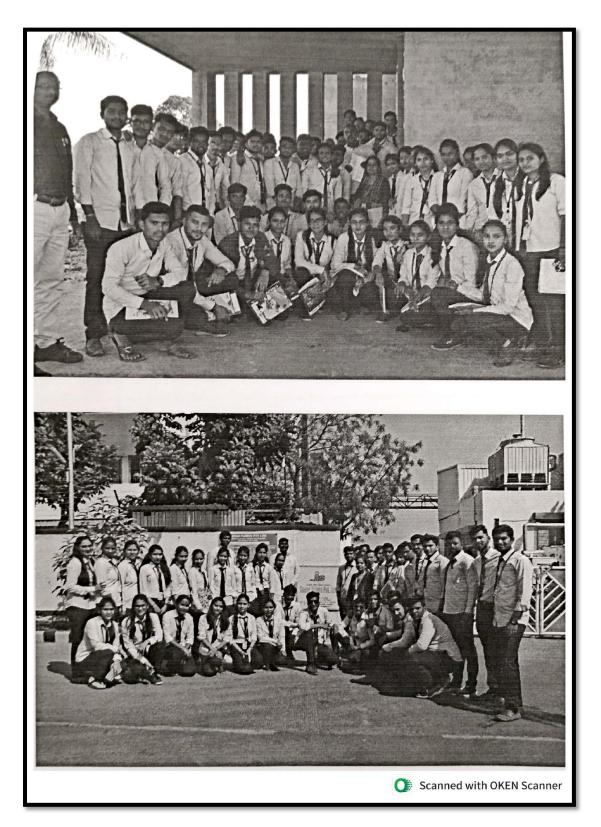

## **1.4 Field Visit to Saswad conducted by B-VOC Department Dated by** 27/07/2019

## Attendance

|        | P.D.I                              | LA.*s               | Date-27-7-2019 |
|--------|------------------------------------|---------------------|----------------|
|        | Annasaheb Magar Mahavio            | iyalaya Hadapsar    | Pune-28        |
|        | Departm                            | nent of B.VOC       |                |
|        | Travel and                         | Service Industry    |                |
|        | Saswad V                           | isit Attendance     |                |
|        | 2019-                              | 2020                |                |
| Sr. No | Student Name                       | Class               | Sing           |
| •)     | Weilar Shubham.                    | 5.4                 | States         |
| 2)     | Psakash Kale.                      | T1                  | Kale           |
| 3)     | Anand. Chavan.                     | F.1                 | And C.         |
| 340    | Shire Jyofi Sudam.<br>Shinde Porja | Sil                 | AB12-19        |
|        | Shinde Youga<br>Devendsa. Patil.   | 5.4                 | Tatil          |
| 6      | Divate Rudresh                     | F.7<br>5.7          | Protect        |
| F)     | Anchal Salar.                      | R.Y                 | dechant        |
| (e     | Kajishad Paliwal                   | F.Y                 | thelad         |
| 10)    | More. Vajshavi                     | Sit                 | aharin.        |
| 2)     | Proijanka Dosage                   | EX                  | Beige.         |
| 12)    | kadam lakhan.                      | S.T                 | 1 Leve         |
| - 7    | Jodten Stateji<br>KAD ABHISHEK     | U3                  | tus            |
|        | SHEndge Screek.                    | EU                  | Shendge        |
|        | SHENDGE ANKIT.                     | 54                  | ABS.           |
| 1.     | oncordo mila                       |                     |                |
|        |                                    | en el sub de la sub |                |

### Photograph

# **1.4 Field Visit to Saswad conducted by B-VOC Department Dated by** 27/07/2019

#### Report

#### SASWADFIELDVISIT

B.VOC (Tourism & Service Industry) had arranged an educational trip to Saswad on

27<sup>th</sup>July2019.22Studentsattendedthevisit.TheplacesvisitedwerePurandarewa daSangmeshwar temple, Bhairavnath temple & the Samadhi of veer BajiPasalkar. The timerequired for the visit was 5 hours. Purandarwada was built by Ambajipant Puranadarin1710.Sangmeshwartempleis built at themeeting/sangam point of two rivers ,thatswhy it is known as Sangmeshwar temple. Next we visited was the Bhairoba temple whichisvillageGod.