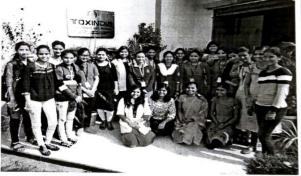

#### PDEA's Annasaheb Magar Mahavidyalaya Hadapsar, Pune -411028. Notice for M.Sc. II 2019-2020

All M.Sc. II students are hereby informed that their industrial visit is arranged on 27<sup>th</sup> September at 10 am. ToxIndia is the center for Toxicological & Pharmacological Testing. In this visit students will learn the on site experimentation of MB 711 Practical course Practical course based on Immunology, Pharmaceutical Microbiology and **Environmental Microbiology.** 

#### 3. Good laboratory practices regulation

Name of the Industry: ToxIndia (Contract Research Organization; Center for Toxicological & Pharmacological Testing)

Address of Industry: Plot C - 33 Part, Jejuri MIDC, Pune - 412303. Maharashtra, India. Date: 27.09.2019