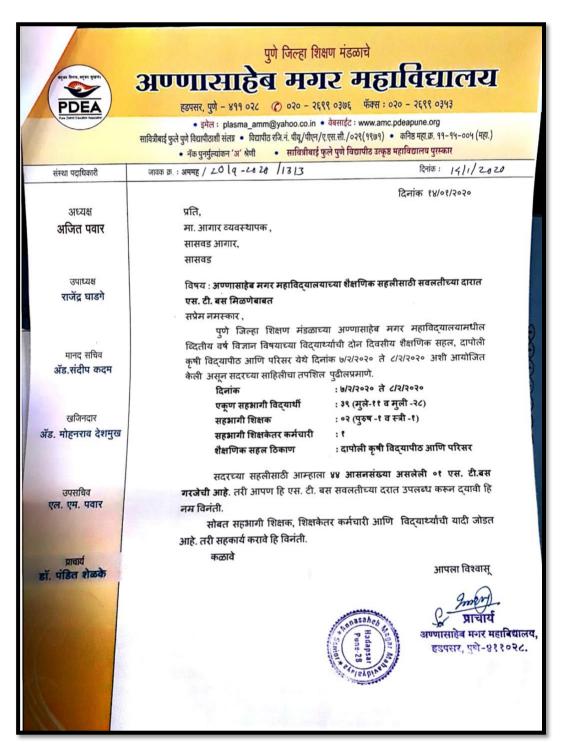

# **Permission Letter**

| PER PER PER                    | पुणे जिल्हा शिक्षण मंडळाचे<br><b>अण्णारसाहेव मगर महाविद्यालरा</b><br>हडपसर, पुणे - ४११ ०२८ © ०२० - २६९९ ०३७६ फॅक्स : ०२० - २६९९ ०३५३<br>. इमेल : plasma_anm@yahoo.co.in • वेबसाईट : www.amc.pdeapune.org<br>सावित्रीबाई फुले पुणे विद्यापीठाशी संलम्र • विद्यापीठ रजि.नं. पीयू/पीएन/ए.एस.सी./०२९(१९७१) • कनिष्ठ महा.क्र. ११-९५-००५ (महा.) |
|--------------------------------|-------------------------------------------------------------------------------------------------------------------------------------------------------------------------------------------------------------------------------------------------------------------------------------------------------------------------------------------|
|                                | <ul> <li>नॅक पुनर्मुल्यांकन 'अ' श्रेणी</li> <li>सावित्रीबाई फुले पुणे विद्यापीठ उत्कृष्ठ महाविद्यालय पुरस्कार</li> </ul>                                                                                                                                                                                                                  |
| संस्था पदाधिकारी               |                                                                                                                                                                                                                                                                                                                                           |
| अध्यक्ष<br>अजित पवार           | दिनांक १४/०१/२०२०<br>मा. आगार व्यवस्थापक,<br>सासवड आगार,<br>सासवड                                                                                                                                                                                                                                                                         |
| उपाध्यक्ष<br>राजेंद्र घाडगे    | विषय : अण्णासाहेब मगर महाविद्यालयाच्या शैक्षणिक सहलीसाठी सवलतीच्या दारात<br>एस. टी. बस मिळणेबाबत<br>सप्रेम नमस्कार ,<br>पूर्णे जिल्हा शिक्षण मंडळाच्या अण्णासाहेब मगर महाविद्यालयामधील                                                                                                                                                    |
| मानद सचिव<br>ॲड.संदीप कदम      | व्दितीय वर्ष विज्ञान विषयाच्या विद्यार्थ्यांची दोन दिवसीय शैक्षणिक सहल, दापोली<br>कृषी विद्यापीठ आणि परिसर येथे दिनांक ७/२/२०२० ते ८/२/२०२० अशी आयोजित<br>केली असून सदरच्या साहिलीचा तपशिल पुढीलप्रमाणे.<br>दिनांक :७/२/२०२० ते ८/२/२०२०                                                                                                  |
| खजिनदार<br>ॲंड. मोहनराव देशमुख | एकूण सहभागी विद्यार्थी : ३९ (मुले-११ व मुली -२८)<br>सहभागी शिक्षक : ०२ (पुरुष -१ व स्त्री -१)<br>सहभागी शिक्षकेतर कर्मचारी : १<br>शैक्षणिक सहल ठिकाण : दापोली कृषी विद्यापीठ आणि परिसर<br>सदरच्या सहलीसाठी आम्हाला ४४ आसनसंख्या असलेली ०१ एस. टी.बस                                                                                       |
| उपसचिव<br>एल. एम. पवार         | सदरच्या सहलासाठा आन्हाला ४४ आसनसख्या उत्तलला ७१ एस. टा.बस<br>गरजेची आहे. तरी आपण हि एस. टी. बस सवलतीच्या दरात उपलब्ध करून द्यावी हि<br>नम विनंती.<br>सोबत सहभागी शिक्षक, शिक्षकेतर कर्मचारी आणि विद्यार्थ्यांची यादी जोडत<br>आहे. तरी सहकार्य करावे हि विनंती.<br>कळावे                                                                   |
| प्राचार्य<br>डॉ. पंडित शेळके   | भळाव<br>आपला विश्वास्<br>ग्राचार्य<br>अण्णासाहेब मगर महाविद्यालय,<br>हजपसर, पुणे-अ११०२८.                                                                                                                                                                                                                                                  |