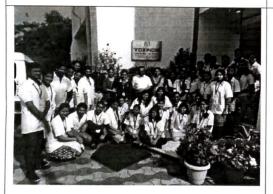

#### PDEA's Annasaheb Magar Mahavidyalaya Hadapsar, Pune -411028. Notice for M.Sc. II 2019-2020

All M.Sc. II students are hereby informed that their industrial visit is arranged on 27<sup>th</sup> September at 10 am. ToxIndia is the center for Toxicological & Pharmacological Testing. In this visit students will learn the on site experimentation of MB 711 Practical course Practical course based on Immunology, Pharmaceutical Microbiology and **Environmental Microbiology.** 

#### 3. Good laboratory practices regulation

Name of the Industry: ToxIndia (Contract Research Organization; Center for Toxicological & Pharmacological Testing)

Address of Industry: Plot C - 33 Part, Jejuri MIDC, Pune - 412303. Maharashtra, India. Date: 27.09.2019