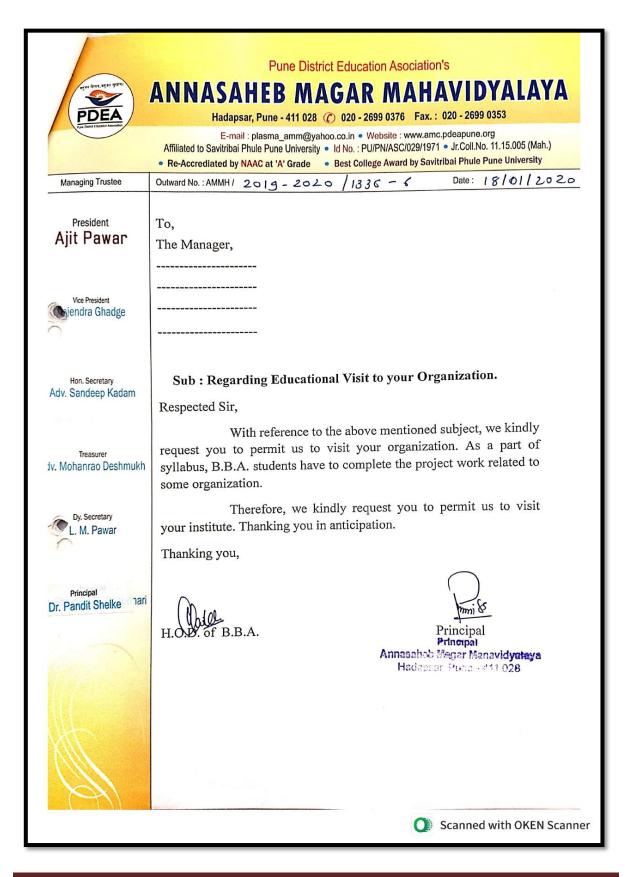

# **1.3 Field Visit to Mahabaleshwar conducted by BBA (CA) Department dated on 02/02/2020**

#### **Permission Letter**

To, Madhusagar Organic Honey, MahabaleshwarModhotpadakSahakari Society Ltd. C.T.S.No. 163/2, Mahad Road, Mahabaleshwar -412806

Subject: Permission Letter for industrial visit

Respected sir,

It's a great pleasure that our students of TYBBA (CA) wants to visit to your companyon 02/02/2020, Sunday. As per prescribed by SavitribaiPhule Pune University syllabus, students should obtain knowledge of "Project Management."

For this reason we are seeking your permission to conduct an industrial visit to your company.

Kindly grant us permission for the industrial visit and make the necessary arrangements for the same. We look forward to a positive reply from your side.

Thanking You,

Yours Sincerely,