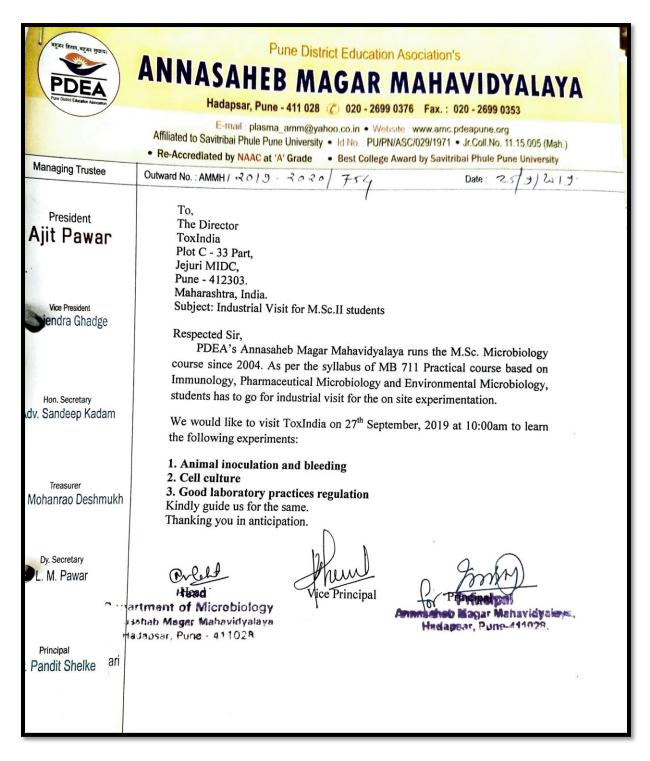

#### 1.6 Industrial visit by Microbiology department dated 27/09/2019 Notice

#### PDEA's Annasaheb Magar Mahavidyalaya Hadapsar, Pune -411028. Notice for M.Sc. II 2019-2020

All M.Sc. II students are hereby informed that their industrial visit is arranged on 27<sup>th</sup> September at 10 am. ToxIndia is the center for Toxicological & Pharmacological Testing. In this visit students will learn the on site experimentation of MB 711 Practical course Practical course based on Immunology, Pharmaceutical Microbiology and **Environmental Microbiology.** 

ToxIndia will give the demonstration of following experiments:

#### 1. Animal inoculation and bleeding

2. Cell culture

#### 3. Good laboratory practices regulation

Name of the Industry: ToxIndia (Contract Research Organization; Center for Toxicological & Pharmacological Testing)

Address of Industry: Plot C - 33 Part, Jejuri MIDC, Pune - 412303. Maharashtra, India. Date: 27.09.2019