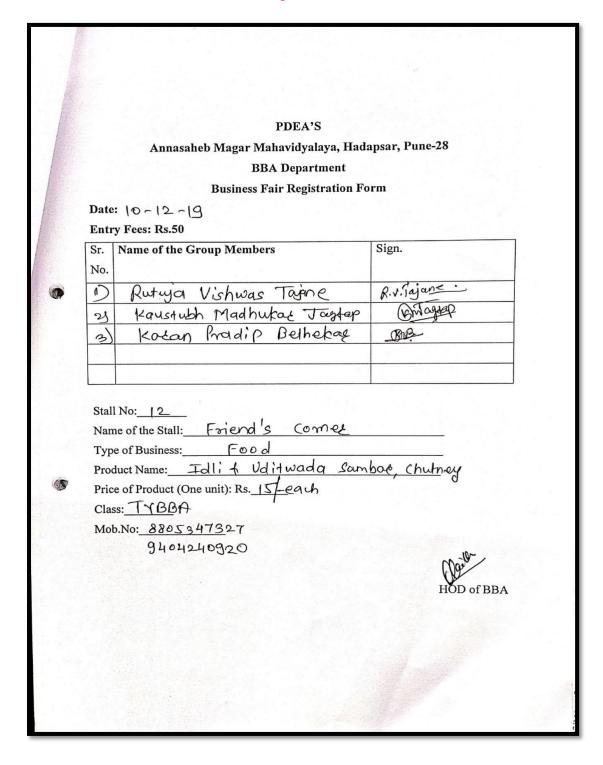

| r<br>Jo. | Activity Name                                                                                      | Department Nam  | e                    | Date |               | P.<br>No |
|----------|----------------------------------------------------------------------------------------------------|-----------------|----------------------|------|---------------|----------|
|          | Experientia                                                                                        | Learning        |                      |      |               |          |
| 1.       | Field                                                                                              | Visit           |                      |      |               |          |
|          | 1.1: Field Visit to Dr. Balasaheb Sawant Konkan krushai Vidhyapeeth,Dapoli,Ratnagiri.              | Botany          | 07/02/20<br>08/02/20 |      | <b>4-1</b>    | l        |
|          | 1.2 Field Visit to Botanical Excursion to Late<br>Uttamrao Patil Biodiversity Park, Mahabaleshwar. | Botany          | 04/02/20             | 19   | 12-1          | 13       |
|          | 1.3:Field Visit Mahabaleshwar Modhotpadak<br>Sahakari Society Ltd.                                 | BBA(CA)         | 02/02/20             | 020  | 14-1          | 19       |
|          | 1.4: Field Visit "Sawad"                                                                           | B-Voc           | 15/07/20             | 19   | 20-2          | 24       |
|          | 1.5: Field Visit "Jodhpur, Mount Aabu"                                                             | Geography       | 17/02/20<br>27/02/20 |      | 25-2          | 28       |
|          | 1.6 Industrial Visit                                                                               | Microbiology    | 27/09/20             | 019  | 29-3          | 36       |
|          | 1.7 Industrial Visit                                                                               | Microbiology    | 18/02/20             | 020  | 37-4          | 45       |
|          | 1.8 Industrial Visit "Nasarapur MIDC"                                                              | BBA             | 18/01/20             | 020  | 46-5          | 55       |
|          | 1.9. Industrial visit                                                                              | B-voc           | 18/02/20             | 20   | 56-0          | 51       |
|          | 1.10Field Visit                                                                                    | B-Voc           | 24/12/20             | )19  | 62-0          | 65       |
|          | 1.11 Field Visit "Tribal Research & Training<br>Institute"                                         | B-Voc           | 30/08/20             | )19  | 66-0          | 59       |
|          | 1.12 Servey                                                                                        | Geography       | 11/01/20             | 020  | 70-7          | 73       |
| 2        | Business Fair                                                                                      | -               |                      |      |               |          |
|          | 2.1: Business Fair                                                                                 | All Departments | 14/12/20             | 19   | 74-7          | 79       |
| 3        | Exhibition                                                                                         | L               | •                    |      |               |          |
|          | 3.1:Exhibition                                                                                     | Geography       | 13/01/20<br>18/01/20 |      | 80-8          | 87       |
| 4        | AM-Cook                                                                                            |                 |                      |      |               |          |
| (        | Criteria II<br>4.1: AM-Geek 2020 conducted                                                         | BBA(CA)         | 13/02/20             | Pa   | ige 2<br>88-9 | 12       |