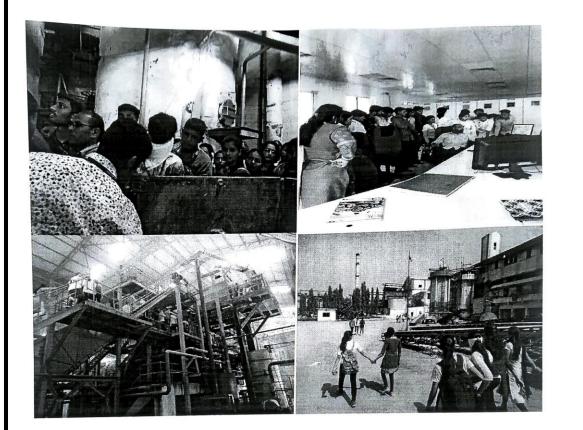

#### PDEA's Annasaheb Magar Mahavidyalaya Hadapsar, Pune -411028. Notice for M.Sc. II 2019-2020

All M.Sc. II students are hereby informed that their industrial visit is arranged on 27<sup>th</sup> September at 10 am. ToxIndia is the center for Toxicological & Pharmacological Testing. In this visit students will learn the on site experimentation of MB 711 Practical course Practical course based on Immunology, Pharmaceutical Microbiology and **Environmental Microbiology.** 

ToxIndia will give the demonstration of following experiments:

#### 1. Animal inoculation and bleeding

2. Cell culture

#### 3. Good laboratory practices regulation

Name of the Industry: ToxIndia (Contract Research Organization; Center for Toxicological & Pharmacological Testing)

Address of Industry: Plot C - 33 Part, Jejuri MIDC, Pune - 412303. Maharashtra, India. Date: 27.09.2019