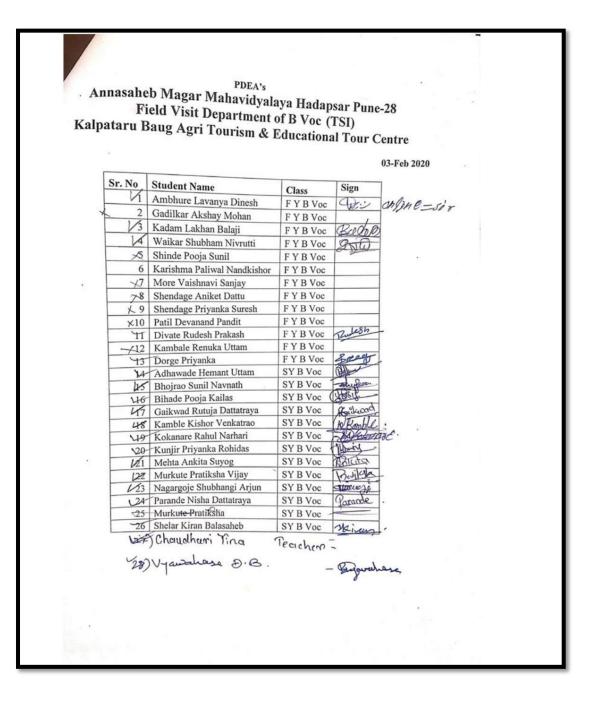

# **1.5 Field Visit to mount Abu, Jodhpur by Geography Department dated 17/02/202 to 27/02/2020**

# 1.5 Field Visit to mount Abu, Jodhpur by Geography Department dated 17/02/202 to 27/02/2020 Student List

| C- N-    |                                               | ir 2019-20 Stude |             |     |
|----------|-----------------------------------------------|------------------|-------------|-----|
| Sr. No   | Student Name                                  | Class            | Male/Female | Age |
| 2        | Suryawanshi Anil Sanjay                       | ТҮВА             | M           | 20  |
| 3        | Thorat Akshay Sukhadv<br>Shinde Vikas Prakash | ТУВА             | M           | 20  |
| 4        |                                               | ТУВА             | M           | 21  |
| 5        | Mahale Harshal Sudhir                         | TYBA             | M           | 21  |
| 6        | Sonavane Dhiraj Dattatray                     | ТҮВА             | M           | 20  |
| 7        | Gadhave Navnath Abaso                         | TYBA             | M           | 20  |
| 8        | Bhise Ramkrishna Somnath                      | TYBA             | M           | 20  |
| 9        | Vasave Arjun Rasha                            | TYBA             | M           | 20  |
| 10       | Shinde Shivam Balasaheb                       | TYBA             | M           | 20  |
| 10       | Jagtap Pratik Khanderao                       | TYBA             | M           | 20  |
| 12       | Pratape Swapnil Maruti                        | TYBA             | M           | 20  |
| 13       | Dongare Anand Bharat                          | TYBA             | M           | 24  |
| 0.000000 | Chavan Sachin Apparao                         | ТҮВА             | M           | 20  |
| 14       | Dighe Ashok Uttam                             | TYBA             | M           | 20  |
| 15       | Dongare Pournima Gorakh                       | ТҮВА             | F           | 20  |
| 16       | Hingane Shraddha Devidas                      | ТҮВА             | F           | 21  |
| 17       | Shinde Durga Sudam                            | ТҮВА             | F           | 20  |
| 18       | Gavali Deepak Kashinath                       | SYBA             | M           | 19  |
| 19       | Naik Shankar Anantrao                         | SYBA             | M           | 20  |
| 20       | Mirashe Ankush Sakharam                       | SYBA             | M           | 20  |
| 21       | Tupe Ganesh Ashok                             | SYBA             | M           | 24  |
| 22       | Supe Nitin Kisan                              | SYBA             | M           | 19  |
| 23       | Jadhav Ashwini Bibhishan                      | SYBA             | F           | 19  |
| 24       | Deshmukh Tejaswini Bhauso                     | SYBA             | F           | 20  |
| 25       | Khade Swapnali Balu                           | SYBA             | F           | 20  |
| 26       | Satav Anchal Vijay                            | F.Y.B.Voc        | F           | 24  |
| 27       | Shinde Pooja Sunil                            | F.Y.B. Voc       | F           | 19  |
| 28       | Ambhore Lavnya Dinesh                         | F.Y.B.Voc        | F           | 19  |
| 29       | More Vaishnvi Sanjay                          | F.Y.B.Voc        | F           | 18  |
| 30       | Shendge Priyanka Suresh                       | F.Y. B. Voc      | F           | 19  |
| 31       | Bihade Pooja Kailash                          | S.Y B. Voc       | F           | 19  |
| 32       | Parande Nisha Dattatraya                      | S.Y B. Voc       | F           | 18  |
| 33       | Murkute Pratiksha Vijay                       | S.Y B. Voc       | F           | 19  |
| 34       | Kunjir Priyanka Rohidas                       | S.Y B. Voc       | F           | 19  |
| 35       | Nagargoje shubhangi Arjun                     | S.Y B. Voc       | F           | 19  |
| 36       | Mehta Ankita Suyog                            | S.Y B. Voc       | F           | 19  |
| 37       | Gaikwad Rutuja Dattatraya                     | S.Y B. Voc       | F           | 18  |
| 38       | Waykar Shubham Nivrutti                       | F.Y., B. Voc     | M           | 20  |
| 39       | Kadam Lakhan balaji                           | F.Y.B.Voc        | M -         | 22  |
| 40       | Shendge Aniket Dattu                          | F.Y.B.Voc        | M           | 18  |
| 41       | Gadilkar Akshay Mohan                         | F.Y.B.Voc        | M           | 22  |
| 42       | Kokanare Rahul Narhari                        | S.Y B. Voc       | М           | 23  |
| 43       | Adhawade Hemant Uttam                         | S.Y B. Voc       | M           | 19  |
| 44       | Kamble Kishor Venkatrao                       | S.Y B. Voc       | M           | 19  |
| 45       | Bhojrao Sunil Navnath                         | S.Y B. Voc       | M           | 20  |
| 46       | Dr Kulkani Savita Sunil                       | Staff            | F           | 47  |
| 47       | Gandhile Ganesh Dattoba                       | Staff            | M           | 47  |
| 48       | Gaikwad Shital Ramchandra                     | Staff            | F           | 35  |
| 49       | Vyawahare Dhanaji Bhagwan                     | Staff            | M           | 35  |
|          | and a straight and a straight and             |                  |             | 55  |