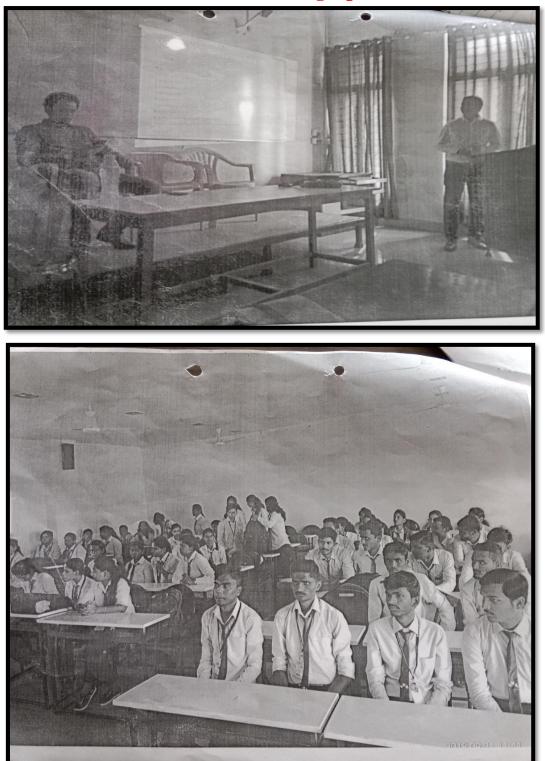

#### NOTICE FOR SCIENCE STAFF

All the concerned Science faculty staff is hereby informed that **Zoology Department** has arranged study visit of S.Y.B.Sc Students to **Fishery Center**, at Manjari, Pune on **21/08/2018 at 11:00 am**. Hence they will not engaged in lectures after 10.30 a.m. on Tuesday 21<sup>st</sup> August, 2018.

### **Permission Letter**

Date - 13/08/2018. Outward No. AMMH / 557 To, The Director, **Fishery Center**, Hadapsar, Pune - 411 028. Sub. – Permission for Visit to your Fishery Center..... Sir, Kindly allow us to visit your "Fishery Center" with our 75 Scudents of our college, studying in S.Y.B.Sc class (Zoology subject). Please let us know your convenient day, date & time as early as possible. Thanking You, OLC REGNEd Yours Faithfully, BB Bora Dhandelog Department of Zoology. Annasheb Magar Mahavidyalaya neb M Hadapsar. Pune 411 028 411 029 isited क्लाम्बंक आयुक्त मत्स्यव्यवसाय(तां) पुणे