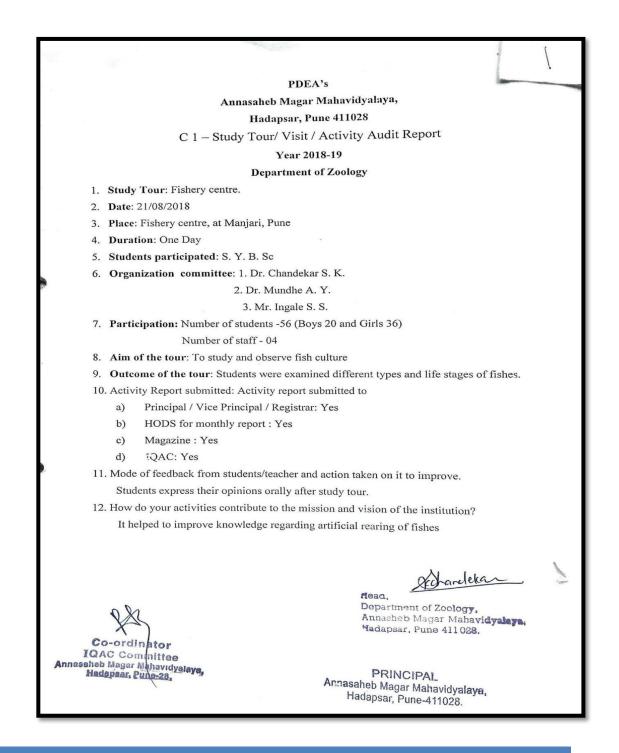

#### NOTICE FOR SCIENCE STAFF

All the concerned Science faculty staff is hereby informed that **Zoology Department** has arranged study visit of S.Y.B.Sc Students to **Fishery Center**, at Manjari, Pune on **21/08/2018 at 11:00 am**. Hence they will not engaged in lectures after 10.30 a.m. on Tuesday 21<sup>st</sup> August, 2018.

### **Permission Letter**

Date - 13/08/2018. Outward No. AMMH / 557 To, The Director, **Fishery Center**, Hadapsar, Pune - 411 028. Sub. – Permission for Visit to your Fishery Center..... Sir, Kindly allow us to visit your "Fishery Center" with our 75 Scudents of our college, studying in S.Y.B.Sc class (Zoology subject). Please let us know your convenient day, date & time as early as possible. Thanking You, OLC REGNEd Yours Faithfully, BB Bora Dhandelog Department of Zoology. Annasheb Magar Mahavidyalaya neb M Hadapsar. Pune 411 028 411 029 isited क्लाम्बंक आयुक्त मत्स्यव्यवसाय(तां) पुणे

#### 21/08/ 2018