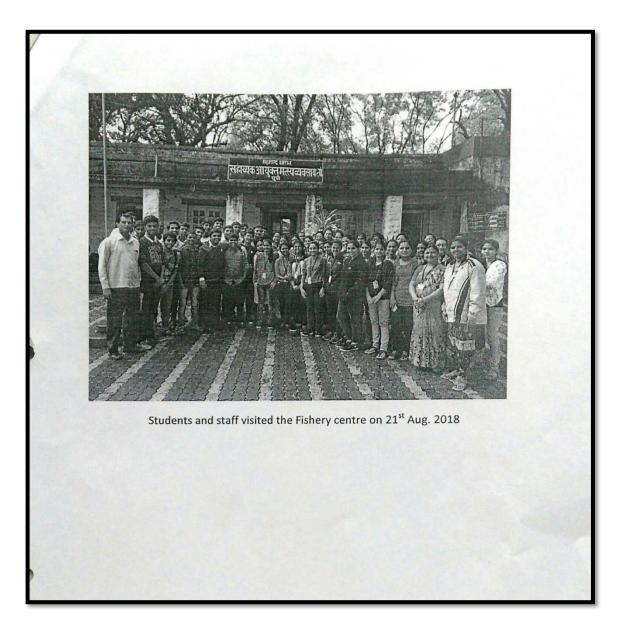

#### NOTICE FOR SCIENCE STAFF

All the concerned Science faculty staff is hereby informed that **Zoology Department** has arranged study visit of S.Y.B.Sc Students to **Fishery Center**, at Manjari, Pune on **21/08/2018 at 11:00 am**. Hence they will not engaged in lectures after 10.30 a.m. on Tuesday 21<sup>st</sup> August, 2018.

### **Permission Letter**

Date - 13/08/2018. Outward No. AMMH / 557 To, The Director, **Fishery Center**, Hadapsar, Pune - 411 028. Sub. – Permission for Visit to your Fishery Center..... Sir, Kindly allow us to visit your "Fishery Center" with our 75 Scudents of our college, studying in S.Y.B.Sc class (Zoology subject). Please let us know your convenient day, date & time as early as possible. Thanking You, OLC REGNEd Yours Faithfully, BB Bora Dhandelog Department of Zoology. Annasheb Magar Mahavidyalaya neb M Hadapsar. Pune 411 028 411 029 isited क्लाम्बंक आयुक्त मत्स्यव्यवसाय(तां) पुणे

#### 21/08/ 2018