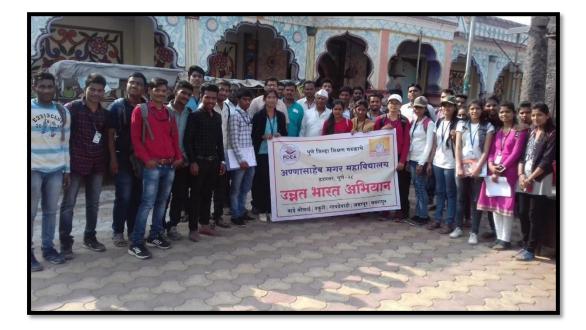

0                    | Geography<br>302 Microb | Bhavarapur<br>Bology Bh | avarapeur Den |
| 10               | Devore Somn<br>Charoskar par                                  | ath Try.B.<br>okaya Abay            | 5. 8308070                    | Geography<br>302 Microb | Bhavarapur<br>Bology Bh | avarapeur Den |
| 10               | Devore Somn<br>Charoskar par                                  | ath Try.B.<br>okaya Abay            | 5. 8308070                    | Geography<br>302 Microb | Bhavarapur<br>Bology Bh | avarapeur Den |
| 10               | Devore Somn<br>Charoskar par                                  | ath Try.B.<br>okaya Abay            | 5. 8308070                    | Geography<br>302 Microb | Bhavarapur<br>Bology Bh | avarapeur Den |

## **Photographs**





# Photographs





# 2: Business Fair Conducted by All Departments dated 14/12/2019

### Notice

PDEA'S Annasaheb Magar Mahavidyalaya, Hadapsar, Pune-28 Notice Date: 10/12/2019 All the BBA/BBA (CA)/Arts/Science/Commerce students hereby informed that on 14th December 2019 'Business Fair' will be organized by BBA Department in College Campus at 10.00am. Everyone should visit and enjoy the variety of foods and other accessories stalls arranged by BBA students. Venue: A.M. College campus Time: 10.00 am HOD of BBA Janarashtra- 202210.20 12:09

# 2: Business Fair Conducted by All Departments dated 14/12/2019

# **Participant list**

|       |                               | P.D.E.A's                            | 1078