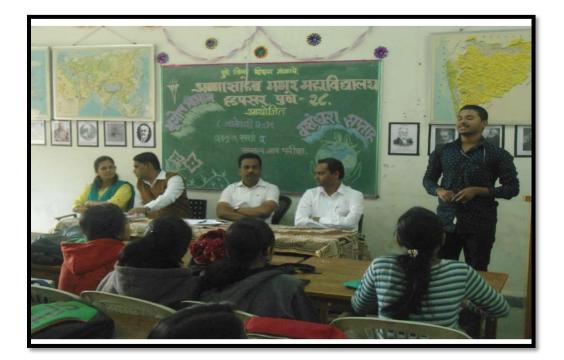

### Report

#### Notice

पुणे जिल्हा शिक्षण मंडळाचे अण्णासाहेब मगर महाविदयालय हडपसर - २८ वाणिज्य व संशोधन विभाग विद्यार्थ्यांसाठी सूचना दिनांकः २४/०९/२०१८ तृतीय वर्ष वाणिज्य विभागातील विद्यार्थ्यांना सूचित करण्यात येते की, सावित्रीबाई फुले पुणे विद्यापीठाच्या अभ्यासक्रमाअंतर्गत "कॉस्ट ॲन्डवर्क्स अकाउंटिंग" आणि "व्यवसाय व्यवस्थापन" या विशेष विषयांचें प्रात्यक्षिक बंधनकारक आहे. कॉस्ट ॲन्ड वर्क्स अकाउंटिंग आणि व्यवसाय व्यवस्थापन मधील इन्व्हेंटरी मॅनेजमेंट या विषयासंदर्भात मार्गदर्शन घेण्यासाठीं विद्यार्थ्यांनी एम टेक एंटरप्राइज, चौरंग सोसायटी, हडपसर २८. येथे दिनांक २९/०९/२०१८ रोजी, सकाळी ०९. ०० ते द्पारी ०१. ०० या वेळेत जाऊन अन्भव घेणे आवश्यक आहे. या प्रात्यक्षिकासाठी प्रत्यक्ष भेट देणे बंधनकारक आहे याची विदयार्थ्यांनी नोंद घ्यावी. **Co-ordinator** PRINCIPAL H.O.D.