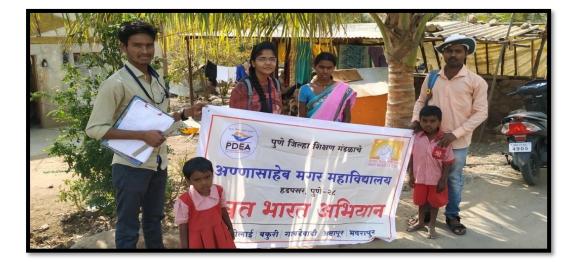

| 5. 8308070                    | Geography<br>302 Microb | Bhavarapur<br>Bology Bh | avarapeur Den |
| 10               | Devore Somn<br>Charoskar par                                  | ath Try.B.<br>okaya Abay            | 5. 8308070                    | Geography<br>302 Microb | Bhavarapur<br>Bology Bh | avarapeur Den |
| 10               | Devore Somn<br>Charoskar par                                  | ath Try.B.<br>okaya Abay            | 5. 8308070                    | Geography<br>302 Microb | Bhavarapur<br>Bology Bh | avarapeur Den |
| 10               | Devore Somn<br>Charoskar par                                  | ath Try.B.<br>okaya Abay            | 5. 8308070                    | Geography<br>302 Microb | Bhavarapur<br>Bology Bh | avarapeur Den |

## **Photographs**





# Photographs





# 2: Business Fair Conducted by All Departments dated 14/12/2019

### Notice

PDEA'S Annasaheb Magar Mahavidyalaya, Hadapsar, Pune-28 Notice Date: 10/12/2019 All the BBA/BBA (CA)/Arts/Science/Commerce students hereby informed that on 14th December 2019 'Business Fair' will be organized by BBA Department in College Campus at 10.00am. Everyone should visit and enjoy the variety of foods and other accessories stalls arranged by BBA students. Venue: A.M. College campus Time: 10.00 am HOD of BBA Janarashtra- 202210.20 12:09

# 2: Business Fair Conducted by All Departments dated 14/12/2019

# **Participant list**

|       |                               | P.D.E.A's                            | 1078