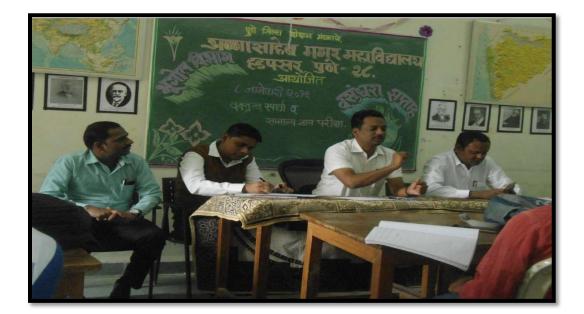

### Report

#### Notice

पुणे जिल्हा शिक्षण मंडळाचे अण्णासाहेब मगर महाविदयालय हडपसर - २८ वाणिज्य व संशोधन विभाग विद्यार्थ्यांसाठी सूचना दिनांकः २४/०९/२०१८ तृतीय वर्ष वाणिज्य विभागातील विद्यार्थ्यांना सूचित करण्यात येते की, सावित्रीबाई फुले पुणे विद्यापीठाच्या अभ्यासक्रमाअंतर्गत "कॉस्ट ॲन्डवर्क्स अकाउंटिंग" आणि "व्यवसाय व्यवस्थापन" या विशेष विषयांचें प्रात्यक्षिक बंधनकारक आहे. कॉस्ट ॲन्ड वर्क्स अकाउंटिंग आणि व्यवसाय व्यवस्थापन मधील इन्व्हेंटरी मॅनेजमेंट या विषयासंदर्भात मार्गदर्शन घेण्यासाठीं विद्यार्थ्यांनी एम टेक एंटरप्राइज, चौरंग सोसायटी, हडपसर २८. येथे दिनांक २९/०९/२०१८ रोजी, सकाळी ०९. ०० ते द्पारी ०१. ०० या वेळेत जाऊन अन्भव घेणे आवश्यक आहे. या प्रात्यक्षिकासाठी प्रत्यक्ष भेट देणे बंधनकारक आहे याची विदयार्थ्यांनी नोंद घ्यावी. **Co-ordinator** PRINCIPAL H.O.D.