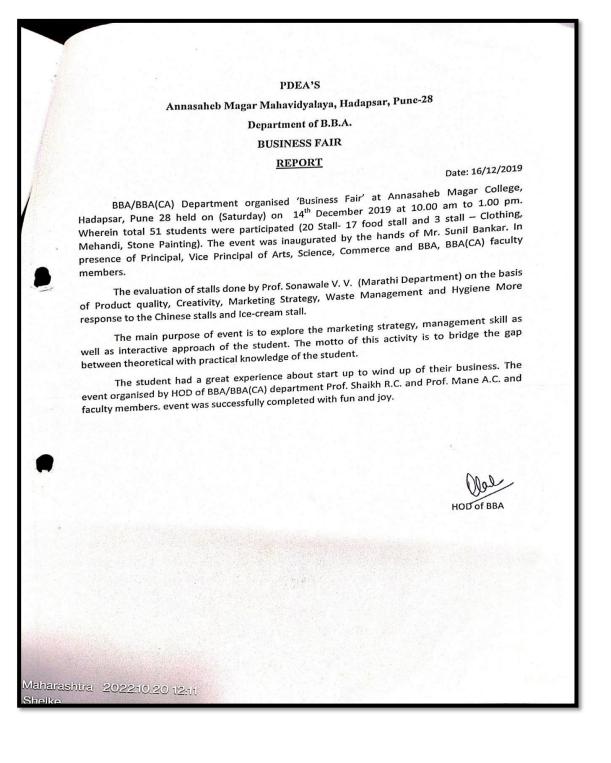

# Index (2018-2019)

| Sr.<br>10 | Activity Name                                  | Department<br>Name | Date                     | Page<br>No |  |  |  |  |  |
|-----------|------------------------------------------------|--------------------|--------------------------|------------|--|--|--|--|--|
| 1         | Field Visit                                    |                    |                          |            |  |  |  |  |  |
| 1         | 1: Field Visit to "Banglore, Maisur & Outi"    | Geography          | 17/02/2019<br>to         | 4-7        |  |  |  |  |  |
|           |                                                |                    | 23/02/2019               |            |  |  |  |  |  |
|           | 2: Field Visit to "Fishery Center, Manjari"    | Zoology            | 21/08/2018               | 8-13       |  |  |  |  |  |
|           | 3: Field Visit "M-tech Enterprises, Chaurang." | Commerce           | 24/05/2018               | 14-18      |  |  |  |  |  |
|           | 4.Field Visit to "Golden Agri Biotech"         | Microbiology       | 09/09/2018               | 19-24      |  |  |  |  |  |
|           | 4.Survey of all Departments                    | All Departments    | 05/02/2019               | 25-33      |  |  |  |  |  |
| 2         | Business Fair.                                 | BBA/BBA(CA)        | 1/12/2018                | 34-40      |  |  |  |  |  |
| 3.        | Exhibition                                     | Geography          | 07/01/2019<br>14/01/2019 | 41-62      |  |  |  |  |  |