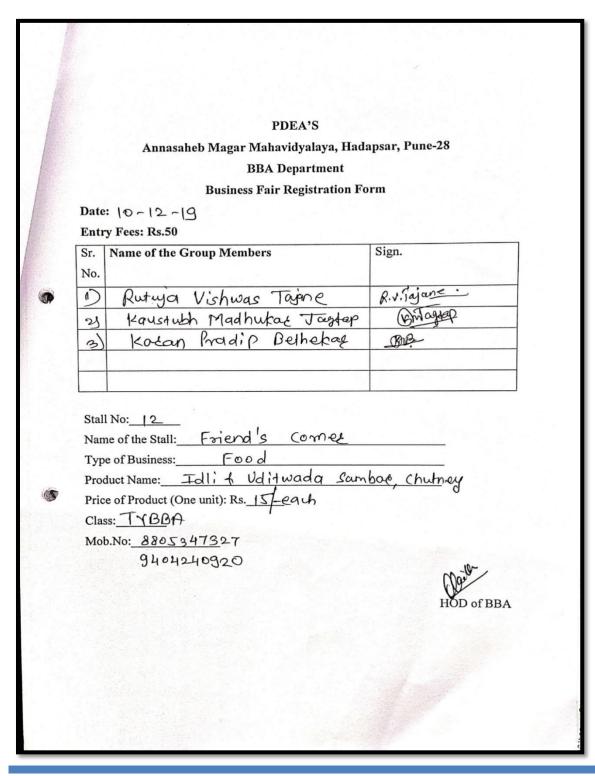

# Index (2018-2019)

| Sr.<br>10 | Activity Name                                  | Department<br>Name | Date                     | Page<br>No |  |  |  |  |  |
|-----------|------------------------------------------------|--------------------|--------------------------|------------|--|--|--|--|--|
| 1         | Field Visit                                    |                    |                          |            |  |  |  |  |  |
| 1         | 1: Field Visit to "Banglore, Maisur & Outi"    | Geography          | 17/02/2019<br>to         | 4-7        |  |  |  |  |  |
|           |                                                |                    | 23/02/2019               |            |  |  |  |  |  |
|           | 2: Field Visit to "Fishery Center, Manjari"    | Zoology            | 21/08/2018               | 8-13       |  |  |  |  |  |
|           | 3: Field Visit "M-tech Enterprises, Chaurang." | Commerce           | 24/05/2018               | 14-18      |  |  |  |  |  |
|           | 4.Field Visit to "Golden Agri Biotech"         | Microbiology       | 09/09/2018               | 19-24      |  |  |  |  |  |
|           | 4.Survey of all Departments                    | All Departments    | 05/02/2019               | 25-33      |  |  |  |  |  |
| 2         | Business Fair.                                 | BBA/BBA(CA)        | 1/12/2018                | 34-40      |  |  |  |  |  |
| 3.        | Exhibition                                     | Geography          | 07/01/2019<br>14/01/2019 | 41-62      |  |  |  |  |  |