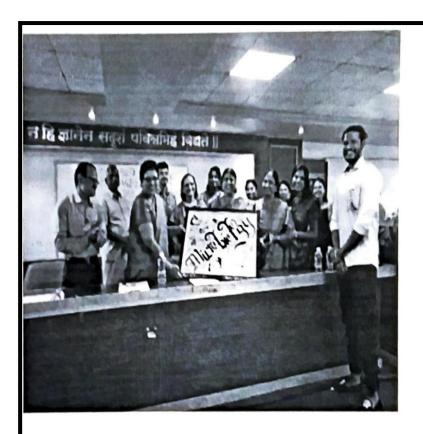

#### **Attendance**

PDEA's Annasaheb Magar Mahavidyalaya, Hadapsar, Pune-28. Micobiology Department 32nd Foundation Day (21/08/2019) Guest Lecture by Prin. Dr. Chaphalkar Sushma R. Topic- "Enzymes: Where and how to find them"

#### **Attendance**

PDEA's Annasaheb Magar Mahavidyalaya, Hadapsar, Pune-28.
Micobiology Department 32nd Foundation Day (21/08/2019)
Guest Lecture by Prin. Dr. Chaphalkar Sushma R.
Topic- "Enzymes: Where and how to find them"
T.Y.B.Sc. Microbiology Students Attendance