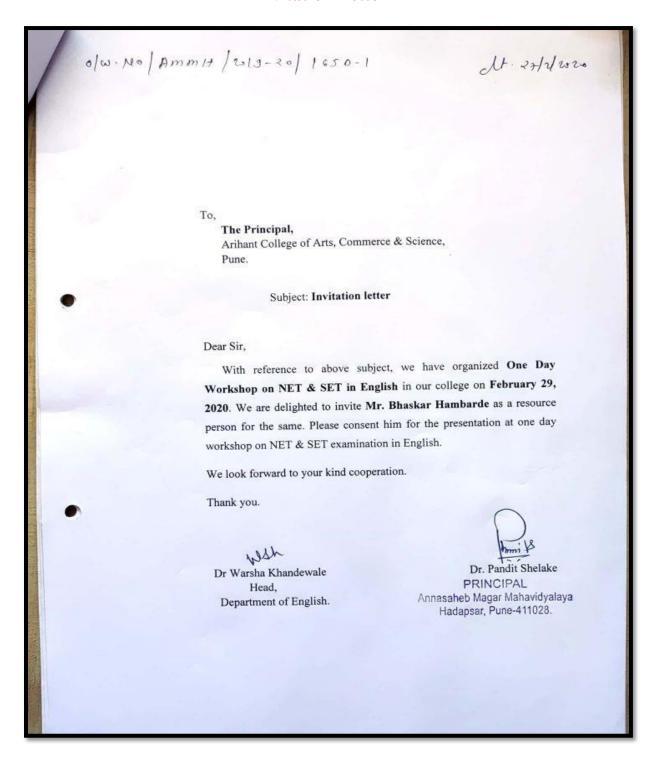

### Index (2019-2020)

|     | Participative Learning                                                               |                     |            |            |  |  |  |
|-----|--------------------------------------------------------------------------------------|---------------------|------------|------------|--|--|--|
| Sr. | Activity Name                                                                        | Department<br>Name  | Date       | Page<br>No |  |  |  |
|     | Guest Lecture                                                                        | 2                   |            |            |  |  |  |
|     | 1.1: Guest Lecture on Enzymes                                                        | Microbiology        | 21/08/2019 | 5-15       |  |  |  |
|     | 1.2: Guest Lecture on Role of quality control and quality assurance in GMP and GLP   | Microbiology        | 16/12/2019 | 16-<br>222 |  |  |  |
|     | 1.3: Guest Lecture on KPO & BPO                                                      | English             | 17/09/2019 | 23-32      |  |  |  |
|     | 1.4: Guest lecture on How to crack MBA/ MCA entrance                                 | BBA(CA)             | 04/01/2020 | 33-35      |  |  |  |
|     | 1.5: Guest Lecture on Savitribai Phule as a "tradition breaker: First female teacher | BBA(CA)             | 03/01/2020 | 36-43      |  |  |  |
| 2   | Poster Competition                                                                   |                     |            |            |  |  |  |
|     | 2.1:Poster Competition                                                               | BBA(CA)             | 24/01/2020 | 44-48      |  |  |  |
| 3   | 3 Workshop                                                                           |                     |            |            |  |  |  |
|     | 3.1: Workshop and Seminars                                                           | Hindi               | 26/02/2020 | 49-54      |  |  |  |
|     | 3.2: Workshop on NET/SET                                                             | English             | 19/02/2020 | 55-63      |  |  |  |
|     | 3.3: Workshop on "Data Science and Data Analytics"                                   | Computer<br>Science | 21/01/2020 | 64-69      |  |  |  |