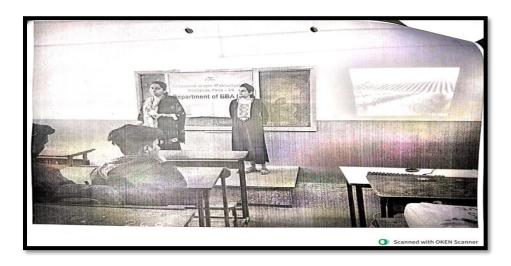

### Index (2019-2020)

|     | Participative Learning                                                               |                     |            |            |  |  |  |
|-----|--------------------------------------------------------------------------------------|---------------------|------------|------------|--|--|--|
| Sr. | Activity Name                                                                        | Department<br>Name  | Date       | Page<br>No |  |  |  |
|     | Guest Lecture                                                                        | 2                   |            |            |  |  |  |
|     | 1.1: Guest Lecture on Enzymes                                                        | Microbiology        | 21/08/2019 | 5-15       |  |  |  |
|     | 1.2: Guest Lecture on Role of quality control and quality assurance in GMP and GLP   | Microbiology        | 16/12/2019 | 16-<br>222 |  |  |  |
|     | 1.3: Guest Lecture on KPO & BPO                                                      | English             | 17/09/2019 | 23-32      |  |  |  |
|     | 1.4: Guest lecture on How to crack MBA/ MCA entrance                                 | BBA(CA)             | 04/01/2020 | 33-35      |  |  |  |
|     | 1.5: Guest Lecture on Savitribai Phule as a "tradition breaker: First female teacher | BBA(CA)             | 03/01/2020 | 36-43      |  |  |  |
| 2   | Poster Competition                                                                   |                     |            |            |  |  |  |
|     | 2.1:Poster Competition                                                               | BBA(CA)             | 24/01/2020 | 44-48      |  |  |  |
| 3   | 3 Workshop                                                                           |                     |            |            |  |  |  |
|     | 3.1: Workshop and Seminars                                                           | Hindi               | 26/02/2020 | 49-54      |  |  |  |
|     | 3.2: Workshop on NET/SET                                                             | English             | 19/02/2020 | 55-63      |  |  |  |
|     | 3.3: Workshop on "Data Science and Data Analytics"                                   | Computer<br>Science | 21/01/2020 | 64-69      |  |  |  |