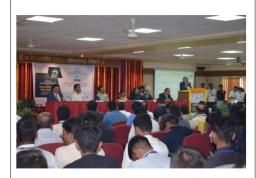

#### **Attendance**

PDEA's Annasaheb Magar Mahavidyalaya, Hadapsar, Pune-28. Micobiology Department 32nd Foundation Day (21/08/2019) Guest Lecture by Prin. Dr. Chaphalkar Sushma R. Topic- "Enzymes: Where and how to find them"

#### **Attendance**

PDEA's Annasaheb Magar Mahavidyalaya, Hadapsar, Pune-28.
Micobiology Department 32nd Foundation Day (21/08/2019)
Guest Lecture by Prin. Dr. Chaphalkar Sushma R.
Topic- "Enzymes: Where and how to find them"
T.Y.B.Sc. Microbiology Students Attendance