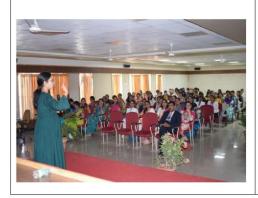

#### **Attendance**

PDEA's Annasaheb Magar Mahavidyalaya, Hadapsar, Pune-28. Micobiology Department 32nd Foundation Day (21/08/2019) Guest Lecture by Prin. Dr. Chaphalkar Sushma R. Topic- "Enzymes: Where and how to find them"

#### **Attendance**

PDEA's Annasaheb Magar Mahavidyalaya, Hadapsar, Pune-28.
Micobiology Department 32nd Foundation Day (21/08/2019)
Guest Lecture by Prin. Dr. Chaphalkar Sushma R.
Topic- "Enzymes: Where and how to find them"
T.Y.B.Sc. Microbiology Students Attendance