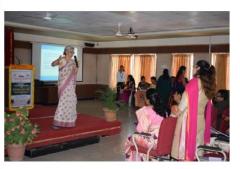

#### **Attendance**

PDEA's Annasaheb Magar Mahavidyalaya, Hadapsar, Pune-28. Micobiology Department 32nd Foundation Day (21/08/2019) Guest Lecture by Prin. Dr. Chaphalkar Sushma R. Topic- "Enzymes: Where and how to find them"

#### **Attendance**

PDEA's Annasaheb Magar Mahavidyalaya, Hadapsar, Pune-28.
Micobiology Department 32nd Foundation Day (21/08/2019)
Guest Lecture by Prin. Dr. Chaphalkar Sushma R.
Topic- "Enzymes: Where and how to find them"
T.Y.B.Sc. Microbiology Students Attendance