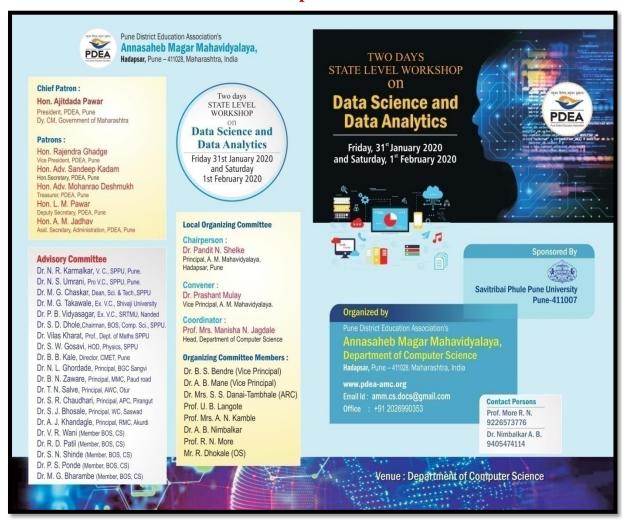

### Index (2019-2020)

|     | Participative Learning                                                               |                     |            |            |  |  |  |
|-----|--------------------------------------------------------------------------------------|---------------------|------------|------------|--|--|--|
| Sr. | Activity Name                                                                        | Department<br>Name  | Date       | Page<br>No |  |  |  |
|     | Guest Lecture                                                                        | 2                   |            |            |  |  |  |
|     | 1.1: Guest Lecture on Enzymes                                                        | Microbiology        | 21/08/2019 | 5-15       |  |  |  |
|     | 1.2: Guest Lecture on Role of quality control and quality assurance in GMP and GLP   | Microbiology        | 16/12/2019 | 16-<br>222 |  |  |  |
|     | 1.3: Guest Lecture on KPO & BPO                                                      | English             | 17/09/2019 | 23-32      |  |  |  |
|     | 1.4: Guest lecture on How to crack MBA/ MCA entrance                                 | BBA(CA)             | 04/01/2020 | 33-35      |  |  |  |
|     | 1.5: Guest Lecture on Savitribai Phule as a "tradition breaker: First female teacher | BBA(CA)             | 03/01/2020 | 36-43      |  |  |  |
| 2   | Poster Competition                                                                   |                     |            |            |  |  |  |
|     | 2.1:Poster Competition                                                               | BBA(CA)             | 24/01/2020 | 44-48      |  |  |  |
| 3   | 3 Workshop                                                                           |                     |            |            |  |  |  |
|     | 3.1: Workshop and Seminars                                                           | Hindi               | 26/02/2020 | 49-54      |  |  |  |
|     | 3.2: Workshop on NET/SET                                                             | English             | 19/02/2020 | 55-63      |  |  |  |
|     | 3.3: Workshop on "Data Science and Data Analytics"                                   | Computer<br>Science | 21/01/2020 | 64-69      |  |  |  |

|   | 3.4: Workshop on "Concepts of Virtual LAB View"              | Electronics         | 06/12/2019                     | 70-73       |
|---|--------------------------------------------------------------|---------------------|--------------------------------|-------------|
|   | 3.5: Workshop on "Software Development & Project Management" | BBA(CA)             | 28/02/2020<br>To<br>29/02/2020 | 74-83       |
|   | 3.6: Workshop on "Making of Paper Bags"                      | Electronics         | 21/12/2019                     | 84-86       |
|   | 3.7: Workshop on e-Content                                   | Computer<br>Science | 03/10/2019                     | 87-90       |
| 4 | Seminar                                                      |                     |                                |             |
|   | 4.1: Seminar on "Network Security"                           | BBA(CA)             | 01/02/2020                     | 91-<br>100  |
|   | 4.2: Seminar on "Insights in Microbiology"                   | Microbiology        | 11/10/2019                     | 101-<br>113 |
|   | 4.3: Seminar on Intellectual Property Rights(IPR)            | Microbiology        | 11/02/2020                     | 114-<br>121 |
|   | Bridge Course                                                |                     | -                              | _ L         |
| 5 | 5.1:Bridge Course                                            | English             | 16/09/2019-<br>30/09/2019      | 122-<br>128 |
|   | 5.2:Bridge Course on "Financial Accounting"                  | BBA(CA)             | 16/09/2019                     | 129-<br>133 |
|   | 5.3:Bridge Course on "Business Accounting"                   | BBA                 | 25/07/2019                     | 134-<br>137 |
|   | Yoga                                                         |                     |                                |             |
| 6 | 1 Yoga and Meditation Conducted by Department of BBA (CA     | BBA(CA)             | 11/01/2020                     | 138-<br>145 |
|   | 2Yoga and Zumba Conducted by Department of<br>BBA (CA        | BBA                 | 09/12/2019-<br>14/12/2019      | 146-<br>151 |
|   | Interactive Learn                                            | ning                |                                |             |
| 7 | Interactive                                                  |                     |                                | 152-<br>153 |