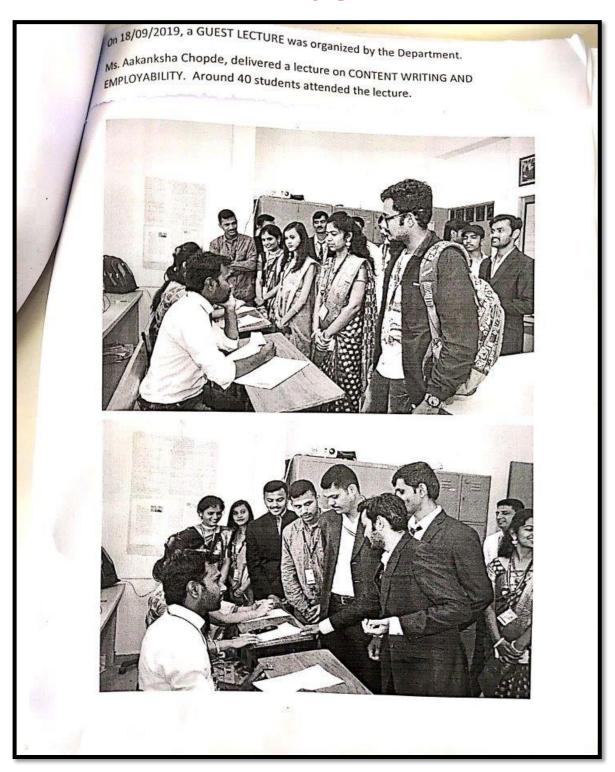

### Index (2019-2020)

|     | Participative Learning                                                               |                     |            |            |  |  |  |
|-----|--------------------------------------------------------------------------------------|---------------------|------------|------------|--|--|--|
| Sr. | Activity Name                                                                        | Department<br>Name  | Date       | Page<br>No |  |  |  |
|     | Guest Lecture                                                                        | 2                   |            |            |  |  |  |
|     | 1.1: Guest Lecture on Enzymes                                                        | Microbiology        | 21/08/2019 | 5-15       |  |  |  |
|     | 1.2: Guest Lecture on Role of quality control and quality assurance in GMP and GLP   | Microbiology        | 16/12/2019 | 16-<br>222 |  |  |  |
|     | 1.3: Guest Lecture on KPO & BPO                                                      | English             | 17/09/2019 | 23-32      |  |  |  |
|     | 1.4: Guest lecture on How to crack MBA/ MCA entrance                                 | BBA(CA)             | 04/01/2020 | 33-35      |  |  |  |
|     | 1.5: Guest Lecture on Savitribai Phule as a "tradition breaker: First female teacher | BBA(CA)             | 03/01/2020 | 36-43      |  |  |  |
| 2   | Poster Competition                                                                   |                     |            |            |  |  |  |
|     | 2.1:Poster Competition                                                               | BBA(CA)             | 24/01/2020 | 44-48      |  |  |  |
| 3   | 3 Workshop                                                                           |                     |            |            |  |  |  |
|     | 3.1: Workshop and Seminars                                                           | Hindi               | 26/02/2020 | 49-54      |  |  |  |
|     | 3.2: Workshop on NET/SET                                                             | English             | 19/02/2020 | 55-63      |  |  |  |
|     | 3.3: Workshop on "Data Science and Data Analytics"                                   | Computer<br>Science | 21/01/2020 | 64-69      |  |  |  |