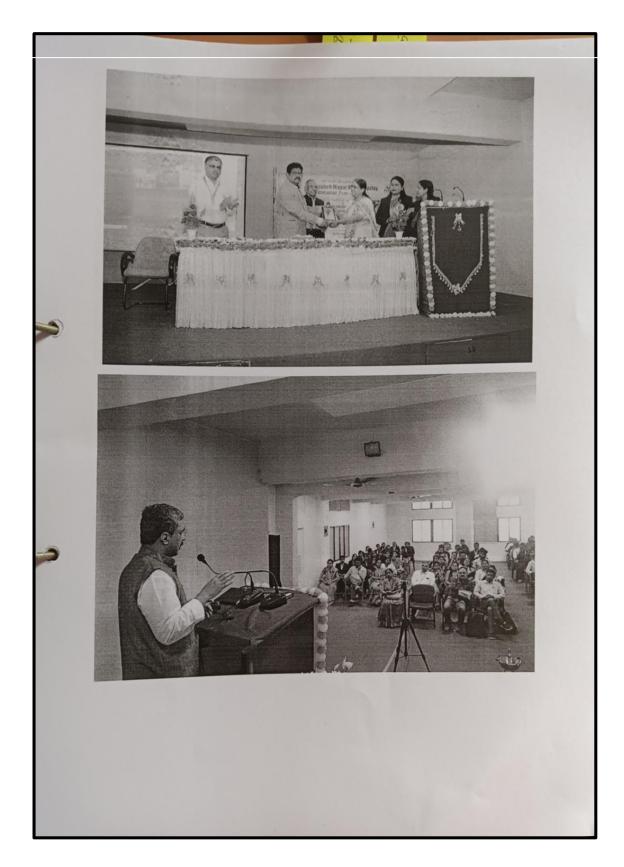

| 2 | 1: Workshop on "Sketching &<br>labeling of Botanical figures". | Botany    | 11/11/2022          | 49-57  |
|---|----------------------------------------------------------------|-----------|---------------------|--------|
|   | 2: National level workshop NEP                                 | Commerce  | 10 & 11<br>/02/2022 | 58-94  |
|   | 3: Mental Health                                               | Phycology |                     | 95-103 |