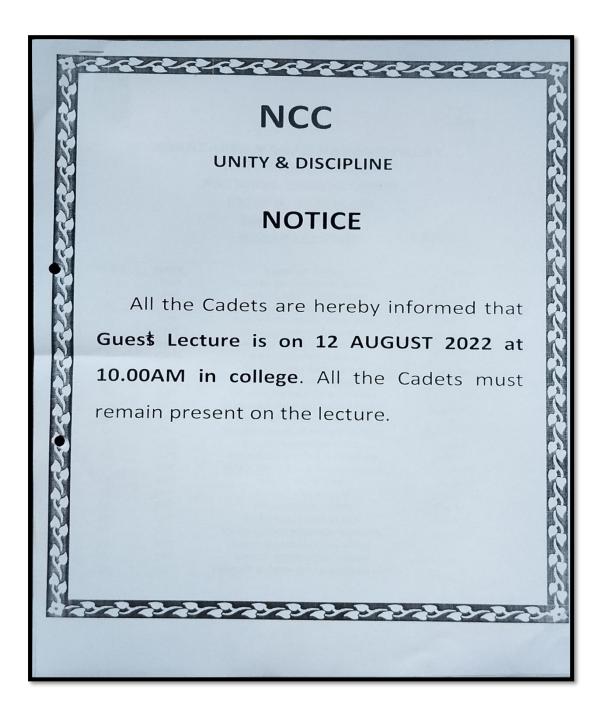

# Index (2022-2023)

| Activity Name                                                    | Department<br>Name                                                                                                                                                                                                                                                                                                                                                                                                                                   | Date                                                                                                                                                                                                                                                                                                                                                                     | Page<br>No                                                                                                                                                                                                                                                                                                                                                                                                                                                                                        |
|------------------------------------------------------------------|------------------------------------------------------------------------------------------------------------------------------------------------------------------------------------------------------------------------------------------------------------------------------------------------------------------------------------------------------------------------------------------------------------------------------------------------------|--------------------------------------------------------------------------------------------------------------------------------------------------------------------------------------------------------------------------------------------------------------------------------------------------------------------------------------------------------------------------|---------------------------------------------------------------------------------------------------------------------------------------------------------------------------------------------------------------------------------------------------------------------------------------------------------------------------------------------------------------------------------------------------------------------------------------------------------------------------------------------------|
| Participative                                                    | e Learning                                                                                                                                                                                                                                                                                                                                                                                                                                           |                                                                                                                                                                                                                                                                                                                                                                          |                                                                                                                                                                                                                                                                                                                                                                                                                                                                                                   |
| GUEST LE                                                         | CTURE                                                                                                                                                                                                                                                                                                                                                                                                                                                |                                                                                                                                                                                                                                                                                                                                                                          |                                                                                                                                                                                                                                                                                                                                                                                                                                                                                                   |
| 1: Guest Lecture On "Career<br>Counseling".                      | Microbiology                                                                                                                                                                                                                                                                                                                                                                                                                                         | 25/05/2023                                                                                                                                                                                                                                                                                                                                                               | 05-10                                                                                                                                                                                                                                                                                                                                                                                                                                                                                             |
| 2: Guest Lecture On "NET/SET"<br>Examination Preparation.        | Microbiology                                                                                                                                                                                                                                                                                                                                                                                                                                         | 25/05/2023                                                                                                                                                                                                                                                                                                                                                               | 11-16                                                                                                                                                                                                                                                                                                                                                                                                                                                                                             |
| <b>3:</b> Guest Lecture On "NCC".                                | NCC                                                                                                                                                                                                                                                                                                                                                                                                                                                  | 12/08/2023                                                                                                                                                                                                                                                                                                                                                               | 17-20                                                                                                                                                                                                                                                                                                                                                                                                                                                                                             |
| 4: Guest Lecture On "Basic of<br>HPLC technique".                | Chemistry                                                                                                                                                                                                                                                                                                                                                                                                                                            | 15/11/2023                                                                                                                                                                                                                                                                                                                                                               | 21-29                                                                                                                                                                                                                                                                                                                                                                                                                                                                                             |
| 5: Guest Lecture On "Area of<br>Research & Research fellowship". | Chemistry                                                                                                                                                                                                                                                                                                                                                                                                                                            | 19/10/2022                                                                                                                                                                                                                                                                                                                                                               | 30-36                                                                                                                                                                                                                                                                                                                                                                                                                                                                                             |
| 6:Guest Lecture on "value<br>Education"                          | Commerce                                                                                                                                                                                                                                                                                                                                                                                                                                             | 04/03/2023                                                                                                                                                                                                                                                                                                                                                               | 37-48                                                                                                                                                                                                                                                                                                                                                                                                                                                                                             |
|                                                                  | Participative         GUEST LE         GUEST Lecture On "Career         Counseling".         2: Guest Lecture On "NET/SET"         Examination Preparation.         3: Guest Lecture On "NET/SET"         Examination Preparation.         3: Guest Lecture On "NCC".         4: Guest Lecture On "Basic of         HPLC technique".         5: Guest Lecture On "Area of         Research & Research fellowship".         6:Guest Lecture on "value | NameNameParticipative LearningGUEST LECTUREI: Guest Lecture On "Career<br>Counseling".Microbiology2: Guest Lecture On "NET/SET"<br>Examination Preparation.Microbiology3: Guest Lecture On "NCC".NCC4: Guest Lecture On "Basic of<br>HPLC technique".Chemistry5: Guest Lecture On "Area of<br>Research & Research fellowship".Chemistry6:Guest Lecture on "valueCommerce | NameNameParticipative LearningGUEST LECTUREGUEST LECTURE1: Guest Lecture On "Career<br>Counseling".Microbiology25/05/20232: Guest Lecture On "NET/SET"<br>Examination Preparation.Microbiology25/05/20233: Guest Lecture On "NCC".Microbiology25/05/20234: Guest Lecture On "NCC".NCC12/08/20234: Guest Lecture On "Basic of<br>HPLC technique".Chemistry15/11/20235: Guest Lecture On "Area of<br>Research & Research fellowship".Chemistry19/10/20226:Guest Lecture on "valueCommerce04/03/2023 |

### Notice