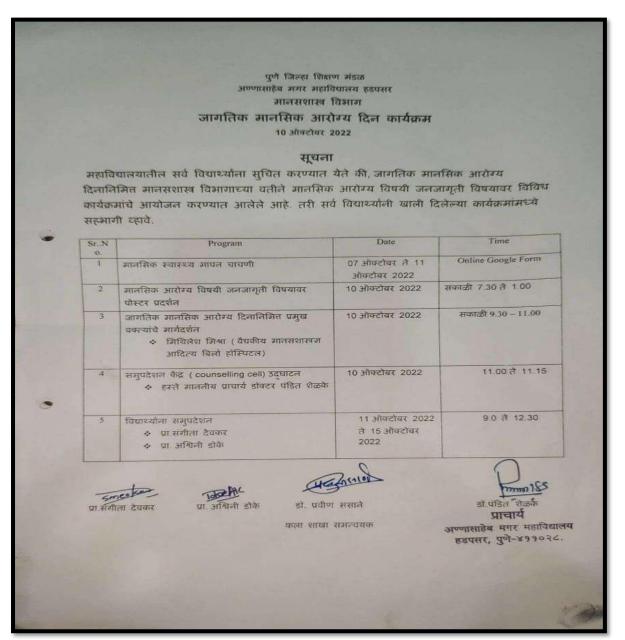

| 2 | 1: Workshop on "Sketching &<br>labeling of Botanical figures". | Botany    | 11/11/2022          | 49-57  |
|---|----------------------------------------------------------------|-----------|---------------------|--------|
|   | 2: National level workshop NEP                                 | Commerce  | 10 & 11<br>/02/2022 | 58-94  |
|   | 3: Mental Health                                               | Phycology |                     | 95-103 |