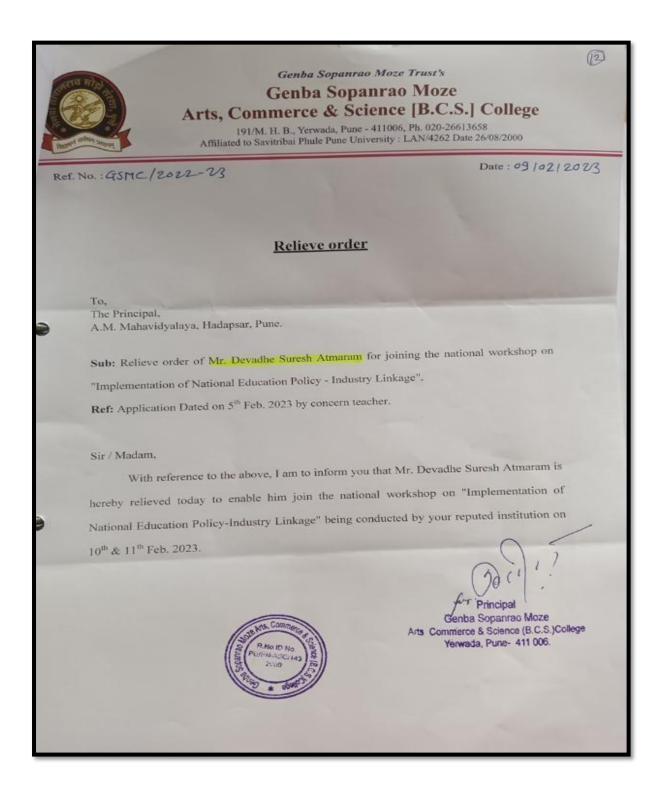

| 2 | 1: Workshop on "Sketching &<br>labeling of Botanical figures". | Botany    | 11/11/2022          | 49-57  |
|---|----------------------------------------------------------------|-----------|---------------------|--------|
|   | 2: National level workshop NEP                                 | Commerce  | 10 & 11<br>/02/2022 | 58-94  |
|   | 3: Mental Health                                               | Phycology |                     | 95-103 |