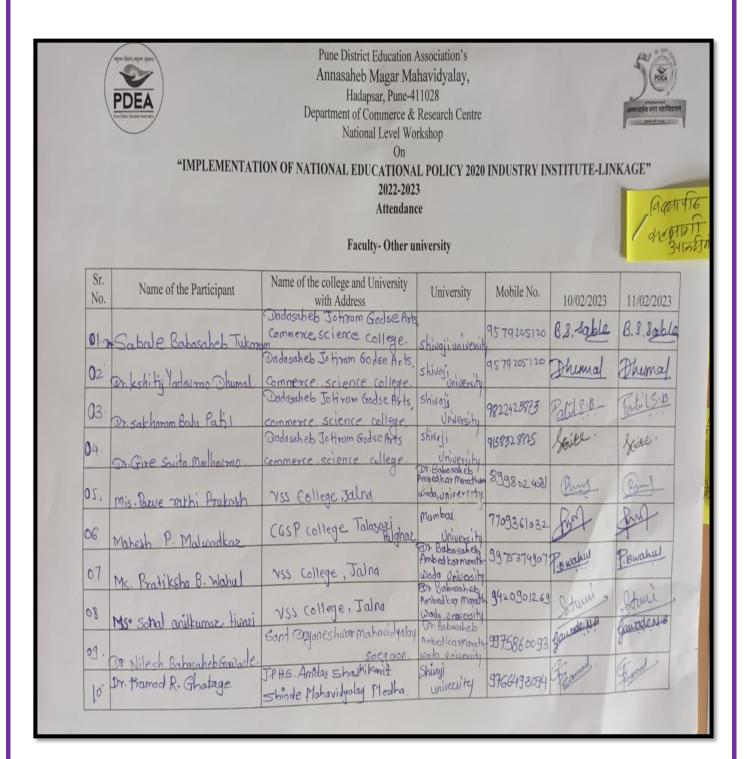

| 2 | 1: Workshop on "Sketching &<br>labeling of Botanical figures". | Botany    | 11/11/2022          | 49-57  |
|---|----------------------------------------------------------------|-----------|---------------------|--------|
|   | 2: National level workshop NEP                                 | Commerce  | 10 & 11<br>/02/2022 | 58-94  |
|   | 3: Mental Health                                               | Phycology |                     | 95-103 |

### Attendance

**Criterion II** 