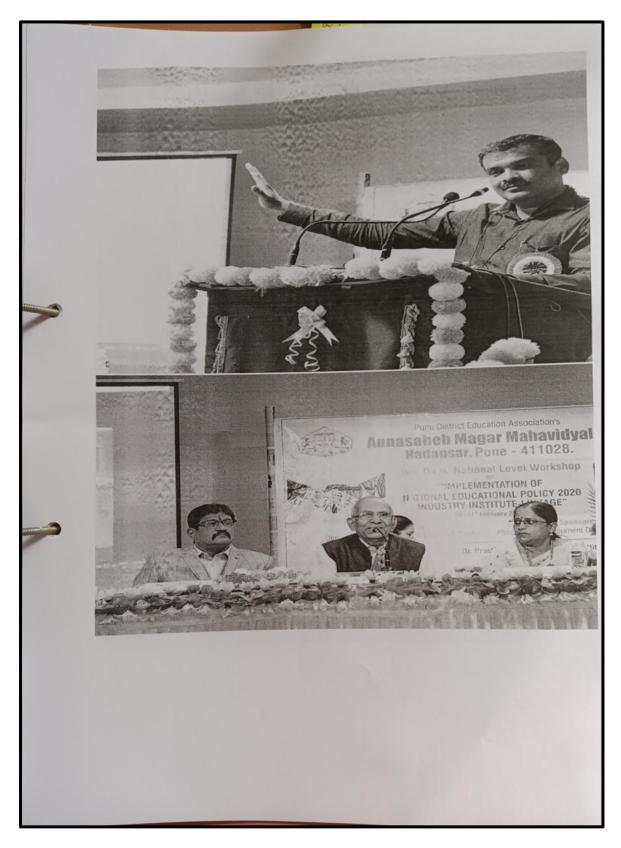

| 2 | 1: Workshop on "Sketching &<br>labeling of Botanical figures". | Botany    | 11/11/2022          | 49-57  |
|---|----------------------------------------------------------------|-----------|---------------------|--------|
|   | 2: National level workshop NEP                                 | Commerce  | 10 & 11<br>/02/2022 | 58-94  |
|   | 3: Mental Health                                               | Phycology |                     | 95-103 |