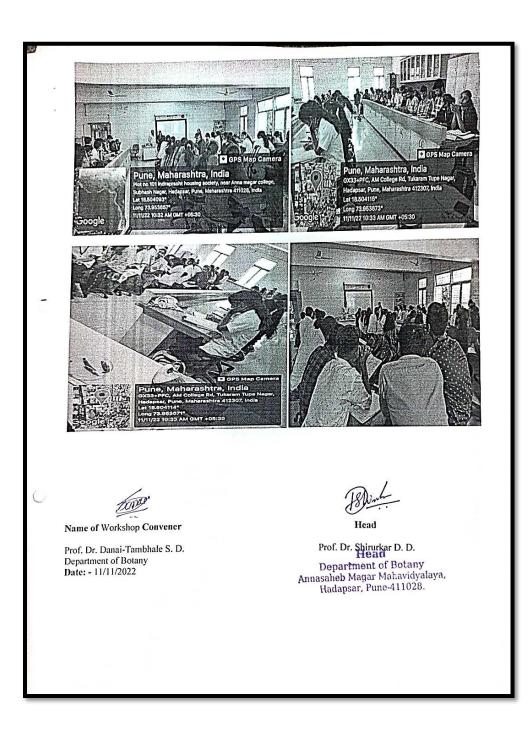

| 2 | 1: Workshop on "Sketching &<br>labeling of Botanical figures". | Botany    | 11/11/2022          | 49-57  |
|---|----------------------------------------------------------------|-----------|---------------------|--------|
|   | 2: National level workshop NEP                                 | Commerce  | 10 & 11<br>/02/2022 | 58-94  |
|   | 3: Mental Health                                               | Phycology |                     | 95-103 |