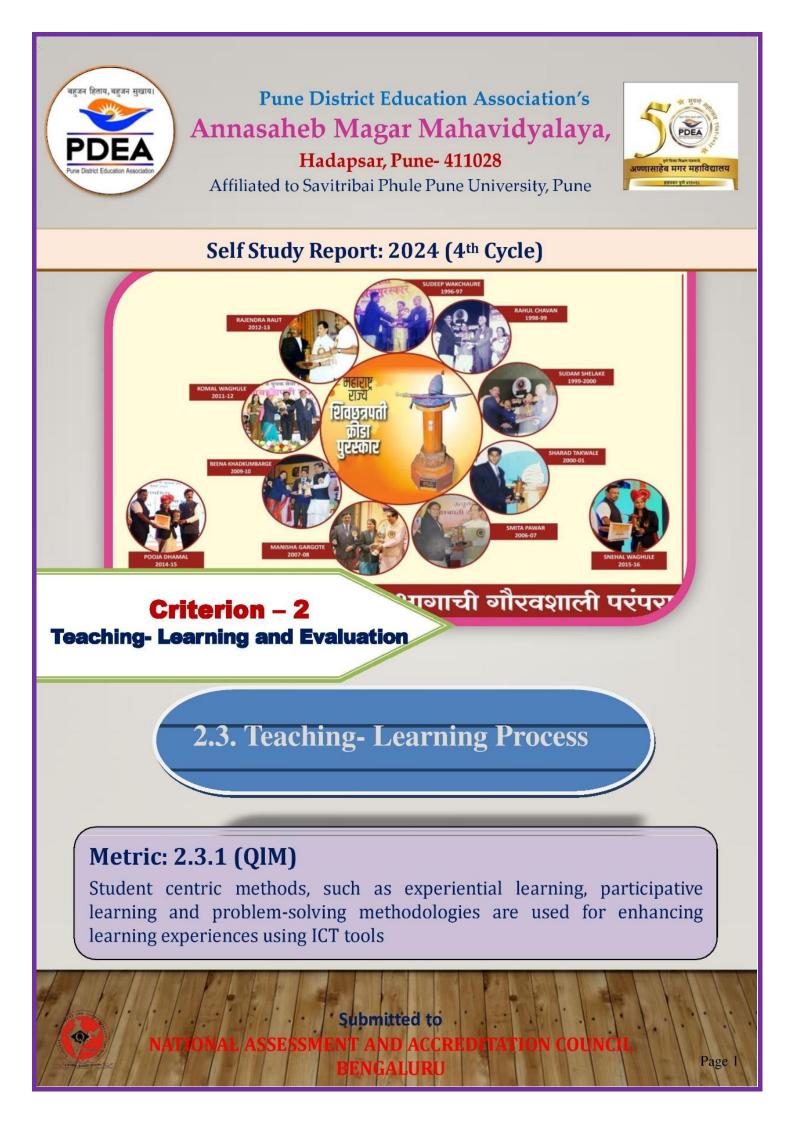

### Self Study Report: 2024 (4th Cycle)

2.3.1 - Student centric methods, such as experiential learning, participative learning and Problem solving methodologies are used for enhancing learning experiences.